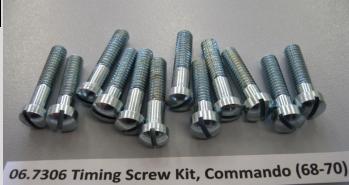

## NORTON DOMINATOR, ATLAS & COMMANDO TIMING SIDE COMPONENTS

| Part    | Description                | Machine          |
|---------|----------------------------|------------------|
| 06.1102 | Timing cover screw long    | Commando 1970-72 |
| 06.1103 | Timing cover screw short   | Commando 1970-72 |
| 06.1104 | Timing cover screw medium  | Commando 1970-72 |
| 06.2685 | Timing cover screw long    | Commando 1973-74 |
| 06.2686 | Timing cover screw medium  | Commando 1973-74 |
| 06.2687 | Timing cover screw short   | Commando 1973-74 |
| 06.5533 | Timing cover screw         | Commando Mk3     |
| 06.7306 | Timing cover screw set     | Commando 1968-69 |
| 06.7307 | Timing cover screw set     | Commando 1970-72 |
| 06.7308 | Timing cover screw set     | Commando 1973-74 |
| 06.7309 | Timing & primary screw set | Commando Mk3     |
| 06.7617 | Timing cover screw short   | Commando 1968-69 |
| 06.7888 | Timing cover screw long    | Commando 1968-69 |
|         |                            | -                |