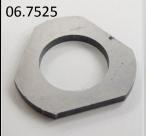

| Description  |                  | Machine       |
|------------------------------------------------------------|--------------|------------------|---------------|
| 04.8023                                                    | Timing cover | oil seal         | All Commandos |
| 04.8079                                                    | Timing cover | oil seal circlip | All Commandos |
| 06.1092                                                    | Timing cover | gasket           | All Commandos |
| 06.6161 Timing cover complete kit (Mk3 type) All Commandos |              |                  |               |
| 04.8023                                                    |              | 04.8079          | 06.1092       |







CALL FOR TECHNICAL ADVICE ON THESE PRODUCTS:01264 359 565











| Part    | Description             | Machine          |
|---------|-------------------------|------------------|
| 06.1542 | Blanking plate          | Commando 1970-72 |
| 06.1921 | Blanking plate bolt     | Commando 1970-72 |
| 06.2548 | Blanking plate gasket   | Commando 1970-72 |
| 06.4200 | Breather tube           | Commando 1974-78 |
| 06.7621 | Crankcase dowel         | All Commandos    |
| 06.7705 | Distributor drive chain | Commando 1968-69 |
| 06.7780 | Blanking plate screw    | Commando 1970-72 |
| 60.2320 | Blanking plate washer   | Commando 1970-72 |
|         |                         |                  |





06.4200





RENOLD CHAIN



6.2320

NOW BUY GENUINE NORTON FACTORY SPARES FROM OUR SALES COUNTER IN ANDOVER, HAMPSHIRE