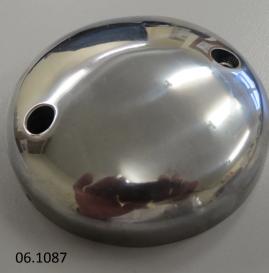

| ACCUPATION OF |                             |                  |
|---------------|-----------------------------|------------------|
| Part          | Description                 | Machine          |
| 06.1087       | Contact breaker cover       | Commando 1970-78 |
| 06.1093       | Contact breaker lead seal   | Commando 1970-78 |
| 06.1105       | Contact breaker cover screw | Commando 1970-78 |
| 06.1281       | Contact breaker screw       | Commando 1970-78 |
| 06.3609       | Contact breaker oil seal    | Commando 1970-78 |
| 60.2391       | Contact breaker washer      | Commando 1970-78 |