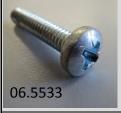

## NORTON DOMINATOR, ATLAS & COMMANDO TIMING SIDE COMPONENTS

| Part    | Description                | Machine          |
|---------|----------------------------|------------------|
| 06.1102 | Timing cover screw long    | Commando 1970-72 |
| 06.1103 | Timing cover screw short   | Commando 1970-72 |
| 06.1104 | Timing cover screw medium  | Commando 1970-72 |
| 06.2685 | Timing cover screw long    | Commando 1973-74 |
| 06.2686 | Timing cover screw medium  | Commando 1973-74 |
| 06.2687 | Timing cover screw short   | Commando 1973-74 |
| 06.5533 | Timing cover screw         | Commando Mk3     |
| 06.7306 | Timing cover screw set     | Commando 1968-69 |
| 06.7307 | Timing cover screw set     | Commando 1970-72 |
| 06.7308 | Timing cover screw set     | Commando 1973-74 |
| 06.7309 | Timing & primary screw set | Commando Mk3     |
| 06.7617 | Timing cover screw short   | Commando 1968-69 |
| 06.7888 | Timing cover screw long    | Commando 1968-69 |
|         |                            | -                |