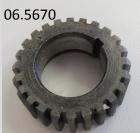

#### NORTON DOMINATOR, ATLAS & COMMANDO TIMING SIDE COMPONENTS

| Part    | Description                     | Machine          |
|---------|---------------------------------|------------------|
| 06.1077 | Intermediate gear c/w bush      | Commando 1970-74 |
| 06.1078 | Intermediate gear shaft         | Commando 1970-78 |
| 06.1079 | Intermediate gear bush          | Commando 1970-74 |
| 06.5667 | Intermediate gear c/w bush      | Commando Mk3     |
| 06.5669 | Intermediate gear bush          | Commando Mk3     |
| 06.7531 | Intermediate gear shaft         | Commando 1968-69 |
| 06.7532 | Intermediate gear bush          | Commando 1968-69 |
| 06.7548 | Intermediate gear washer        | Commando 1968-69 |
| 06.7690 | Intermediate gear shaft circlip | All Commandos    |
|         |                                 |                  |