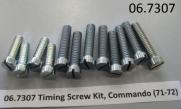

## NORTON DOMINATOR, ATLAS & COMMANDO TIMING SIDE COMPONENTS

| Part    | Description                | Machine          |
|---------|----------------------------|------------------|
| 06.1102 | Timing cover screw long    | Commando 1970-72 |
| 06.1103 | Timing cover screw short   | Commando 1970-72 |
| 06.1104 | Timing cover screw medium  | Commando 1970-72 |
| 06.2685 | Timing cover screw long    | Commando 1973-74 |
| 06.2686 | Timing cover screw medium  | Commando 1973-74 |
| 06.2687 | Timing cover screw short   | Commando 1973-74 |
| 06.5533 | Timing cover screw         | Commando Mk3     |
| 06.7306 | Timing cover screw set     | Commando 1968-69 |
| 06.7307 | Timing cover screw set     | Commando 1970-72 |
| 06.7308 | Timing cover screw set     | Commando 1973-74 |
| 06.7309 | Timing & primary screw set | Commando Mk3     |
| 06.7617 | Timing cover screw short   | Commando 1968-69 |
| 06.7888 | Timing cover screw long    | Commando 1968-69 |
|         |                            | -                |