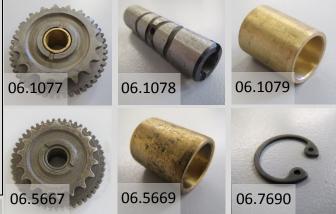

#### NORTON DOMINATOR, ATLAS & COMMANDO TIMING SIDE COMPONENTS

| Part    | Description                     | Machine          |
|---------|---------------------------------|------------------|
| 06.1077 | Intermediate gear c/w bush      | Commando 1970-74 |
| 06.1078 | Intermediate gear shaft         | Commando 1970-78 |
| 06.1079 | Intermediate gear bush          | Commando 1970-74 |
| 06.5667 | Intermediate gear c/w bush      | Commando Mk3     |
| 06.5669 | Intermediate gear bush          | Commando Mk3     |
| 06.7531 | Intermediate gear shaft         | Commando 1968-69 |
| 06.7532 | Intermediate gear bush          | Commando 1968-69 |
| 06.7548 | Intermediate gear washer        | Commando 1968-69 |
| 06.7690 | Intermediate gear shaft circlip | All Commandos    |
|         |                                 |                  |