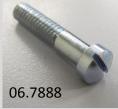

## NORTON DOMINATOR, ATLAS & COMMANDO TIMING SIDE COMPONENTS

| Part    | Description                | Machine          |
|---------|----------------------------|------------------|
| 06.1102 | Timing cover screw long    | Commando 1970-72 |
| 06.1103 | Timing cover screw short   | Commando 1970-72 |
| 06.1104 | Timing cover screw medium  | Commando 1970-72 |
| 06.2685 | Timing cover screw long    | Commando 1973-74 |
| 06.2686 | Timing cover screw medium  | Commando 1973-74 |
| 06.2687 | Timing cover screw short   | Commando 1973-74 |
| 06.5533 | Timing cover screw         | Commando Mk3     |
| 06.7306 | Timing cover screw set     | Commando 1968-69 |
| 06.7307 | Timing cover screw set     | Commando 1970-72 |
| 06.7308 | Timing cover screw set     | Commando 1973-74 |
| 06.7309 | Timing & primary screw set | Commando Mk3     |
| 06.7617 | Timing cover screw short   | Commando 1968-69 |
| 06.7888 | Timing cover screw long    | Commando 1968-69 |
|         |                            | -                |