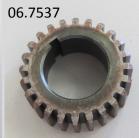

#### NORTON DOMINATOR, ATLAS & COMMANDO TIMING SIDE COMPONENTS

| Part    | Description                     | Machine          |
|---------|---------------------------------|------------------|
| 06.1077 | Intermediate gear c/w bush      | Commando 1970-74 |
| 06.1078 | Intermediate gear shaft         | Commando 1970-78 |
| 06.1079 | Intermediate gear bush          | Commando 1970-74 |
| 06.5667 | Intermediate gear c/w bush      | Commando Mk3     |
| 06.5669 | Intermediate gear bush          | Commando Mk3     |
| 06.7531 | Intermediate gear shaft         | Commando 1968-69 |
| 06.7532 | Intermediate gear bush          | Commando 1968-69 |
| 06.7548 | Intermediate gear washer        | Commando 1968-69 |
| 06.7690 | Intermediate gear shaft circlip | All Commandos    |
|         |                                 |                  |