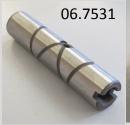

#### NORTON DOMINATOR, ATLAS & COMMANDO TIMING SIDE COMPONENTS

| Part    | Description                     | Machine          |
|---------|---------------------------------|------------------|
| 06.1077 | Intermediate gear c/w bush      | Commando 1970-74 |
| 06.1078 | Intermediate gear shaft         | Commando 1970-78 |
| 06.1079 | Intermediate gear bush          | Commando 1970-74 |
| 06.5667 | Intermediate gear c/w bush      | Commando Mk3     |
| 06.5669 | Intermediate gear bush          | Commando Mk3     |
| 06.7531 | Intermediate gear shaft         | Commando 1968-69 |
| 06.7532 | Intermediate gear bush          | Commando 1968-69 |
| 06.7548 | Intermediate gear washer        | Commando 1968-69 |
| 06.7690 | Intermediate gear shaft circlip | All Commandos    |
|         |                                 |                  |