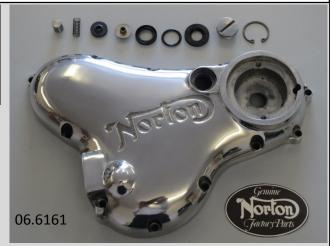

#### NORTON DOMINATOR, ATLAS & COMMANDO TIMING SIDE COMPONENTS

| Part                                                       | Description  |                  | Machine       |
|------------------------------------------------------------|--------------|------------------|---------------|
| 04.8023                                                    | Timing cover | oil seal         | All Commandos |
| 04.8079                                                    | Timing cover | oil seal circlip | All Commandos |
| 06.1092                                                    | Timing cover | gasket           | All Commandos |
| 06.6161 Timing cover complete kit (Mk3 type) All Commandos |              |                  |               |
| 04.8023                                                    |              | 04.8079          | 06.1092       |