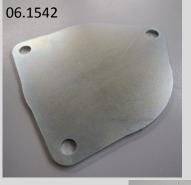

CALL FOR TECHNICAL ADVICE ON THESE PRODUCTS:01264 359 565

| Part    | Description             | Machine          |
|---------|-------------------------|------------------|
| 06.1542 | Blanking plate          | Commando 1970-72 |
| 06.1921 | Blanking plate bolt     | Commando 1970-72 |
| 06.2548 | Blanking plate gasket   | Commando 1970-72 |
| 06.4200 | Breather tube           | Commando 1974-78 |
| 06.7621 | Crankcase dowel         | All Commandos    |
| 06.7705 | Distributor drive chain | Commando 1968-69 |
| 06.7780 | Blanking plate screw    | Commando 1970-72 |
| 60.2320 | Blanking plate washer   | Commando 1970-72 |
|         |                         |                  |