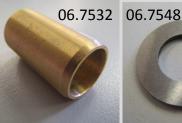

#### NORTON DOMINATOR, ATLAS & COMMANDO TIMING SIDE COMPONENTS

| Part    | Description                     | Machine          |
|---------|---------------------------------|------------------|
| 06.1077 | Intermediate gear c/w bush      | Commando 1970-74 |
| 06.1078 | Intermediate gear shaft         | Commando 1970-78 |
| 06.1079 | Intermediate gear bush          | Commando 1970-74 |
| 06.5667 | Intermediate gear c/w bush      | Commando Mk3     |
| 06.5669 | Intermediate gear bush          | Commando Mk3     |
| 06.7531 | Intermediate gear shaft         | Commando 1968-69 |
| 06.7532 | Intermediate gear bush          | Commando 1968-69 |
| 06.7548 | Intermediate gear washer        | Commando 1968-69 |
| 06.7690 | Intermediate gear shaft circlip | All Commandos    |
|         |                                 |                  |