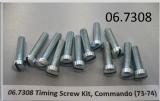

## NORTON DOMINATOR, ATLAS & COMMANDO TIMING SIDE COMPONENTS

| Part    | Description                | Machine          |
|---------|----------------------------|------------------|
| 06.1102 | Timing cover screw long    | Commando 1970-72 |
| 06.1103 | Timing cover screw short   | Commando 1970-72 |
| 06.1104 | Timing cover screw medium  | Commando 1970-72 |
| 06.2685 | Timing cover screw long    | Commando 1973-74 |
| 06.2686 | Timing cover screw medium  | Commando 1973-74 |
| 06.2687 | Timing cover screw short   | Commando 1973-74 |
| 06.5533 | Timing cover screw         | Commando Mk3     |
| 06.7306 | Timing cover screw set     | Commando 1968-69 |
| 06.7307 | Timing cover screw set     | Commando 1970-72 |
| 06.7308 | Timing cover screw set     | Commando 1973-74 |
| 06.7309 | Timing & primary screw set | Commando Mk3     |
| 06.7617 | Timing cover screw short   | Commando 1968-69 |
| 06.7888 | Timing cover screw long    | Commando 1968-69 |
|         |                            | -                |