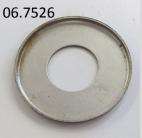

| Description  |                  | Machine       |
|------------------------------------------------------------|--------------|------------------|---------------|
| 04.8023                                                    | Timing cover | oil seal         | All Commandos |
| 04.8079                                                    | Timing cover | oil seal circlip | All Commandos |
| 06.1092                                                    | Timing cover | gasket           | All Commandos |
| 06.6161 Timing cover complete kit (Mk3 type) All Commandos |              |                  |               |
| 04.8023                                                    |              | 04.8079          | 06.1092       |







CALL FOR TECHNICAL ADVICE ON THESE PRODUCTS:01264 359 565











| Part    | Description             | Machine          |
|---------|-------------------------|------------------|
| 06.1542 | Blanking plate          | Commando 1970-72 |
| 06.1921 | Blanking plate bolt     | Commando 1970-72 |
| 06.2548 | Blanking plate gasket   | Commando 1970-72 |
| 06.4200 | Breather tube           | Commando 1974-78 |
| 06.7621 | Crankcase dowel         | All Commandos    |
| 06.7705 | Distributor drive chain | Commando 1968-69 |
| 06.7780 | Blanking plate screw    | Commando 1970-72 |
| 60.2320 | Blanking plate washer   | Commando 1970-72 |
|         |                         |                  |





06.4200





RENOLD CHAIN



6.2320

NOW BUY GENUINE NORTON FACTORY SPARES FROM OUR SALES COUNTER IN ANDOVER, HAMPSHIRE