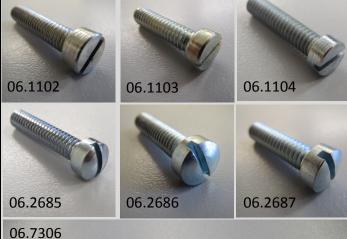

## NORTON DOMINATOR, ATLAS & COMMANDO TIMING SIDE COMPONENTS

| Part    | Description                | Machine          |
|---------|----------------------------|------------------|
| 06.1102 | Timing cover screw long    | Commando 1970-72 |
| 06.1103 | Timing cover screw short   | Commando 1970-72 |
| 06.1104 | Timing cover screw medium  | Commando 1970-72 |
| 06.2685 | Timing cover screw long    | Commando 1973-74 |
| 06.2686 | Timing cover screw medium  | Commando 1973-74 |
| 06.2687 | Timing cover screw short   | Commando 1973-74 |
| 06.5533 | Timing cover screw         | Commando Mk3     |
| 06.7306 | Timing cover screw set     | Commando 1968-69 |
| 06.7307 | Timing cover screw set     | Commando 1970-72 |
| 06.7308 | Timing cover screw set     | Commando 1973-74 |
| 06.7309 | Timing & primary screw set | Commando Mk3     |
| 06.7617 | Timing cover screw short   | Commando 1968-69 |
| 06.7888 | Timing cover screw long    | Commando 1968-69 |
|         |                            | -                |