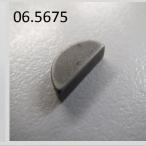

#### NORTON DOMINATOR, ATLAS & COMMANDO TIMING SIDE COMPONENTS

| Part    | Description                     | Machine          |
|---------|---------------------------------|------------------|
| 06.1077 | Intermediate gear c/w bush      | Commando 1970-74 |
| 06.1078 | Intermediate gear shaft         | Commando 1970-78 |
| 06.1079 | Intermediate gear bush          | Commando 1970-74 |
| 06.5667 | Intermediate gear c/w bush      | Commando Mk3     |
| 06.5669 | Intermediate gear bush          | Commando Mk3     |
| 06.7531 | Intermediate gear shaft         | Commando 1968-69 |
| 06.7532 | Intermediate gear bush          | Commando 1968-69 |
| 06.7548 | Intermediate gear washer        | Commando 1968-69 |
| 06.7690 | Intermediate gear shaft circlip | All Commandos    |
|         |                                 |                  |