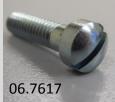

## NORTON DOMINATOR, ATLAS & COMMANDO TIMING SIDE COMPONENTS

| Part    | Description                | Machine          |
|---------|----------------------------|------------------|
| 06.1102 | Timing cover screw long    | Commando 1970-72 |
| 06.1103 | Timing cover screw short   | Commando 1970-72 |
| 06.1104 | Timing cover screw medium  | Commando 1970-72 |
| 06.2685 | Timing cover screw long    | Commando 1973-74 |
| 06.2686 | Timing cover screw medium  | Commando 1973-74 |
| 06.2687 | Timing cover screw short   | Commando 1973-74 |
| 06.5533 | Timing cover screw         | Commando Mk3     |
| 06.7306 | Timing cover screw set     | Commando 1968-69 |
| 06.7307 | Timing cover screw set     | Commando 1970-72 |
| 06.7308 | Timing cover screw set     | Commando 1973-74 |
| 06.7309 | Timing & primary screw set | Commando Mk3     |
| 06.7617 | Timing cover screw short   | Commando 1968-69 |
| 06.7888 | Timing cover screw long    | Commando 1968-69 |
|         |                            | -                |